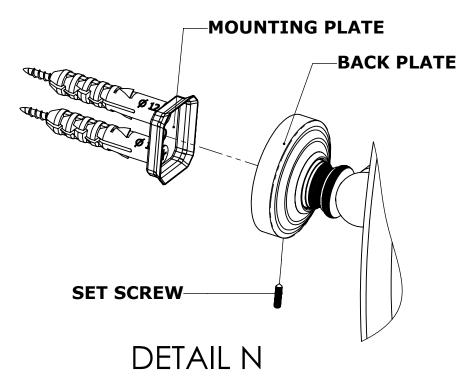

#### **Step 1:** Drill holes in Wall for screw anchors and attach Mounting Plate to Wall

Determine your desired location for installation and make a mark for the location of the mounting plate. Remove mounting plate from backplate by loosening set screw in backplate as pictured below. Place center hole of mounting plate over mark made above. Make 2 marks where mounting screws will be placed as shown below. Drill hole at each of the marks. (You may substitute other style mounting anchors or screws if desired). Place anchors into the holes made. Place mounting plate over holes and secure to mounting surface using screws as shown below.

#### **INSTALLATION INSTRUCTIONS**

Step 2: Attach Bracket to Mounting Plate.

Place bracket on mounting plate and secure by tightening set screw as shown below.