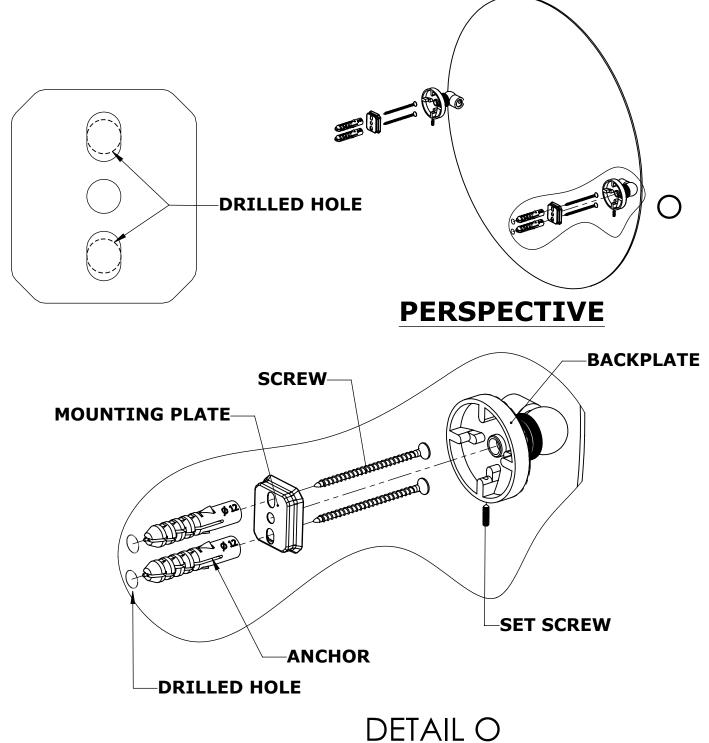

#### **Step 1:** Drill holes in Wall for screw anchors and attach Mounting Plate to Wall

Determine your desired location for installation and make a mark for the location of the mounting plate. Remove mounting plate from backplate by loosening set screw in backplate as pictured below. Place center hole of mounting plate over mark made above. Make 2 marks where mounting screws will be placed as shown below. Drill hole at each of the marks. (You may substitute other style mounting anchors or screws if desired). Place anchors into the holes made. Place mounting plate over holes and secure to mounting surface using screws as shown below.

#### PERSPECTIVE