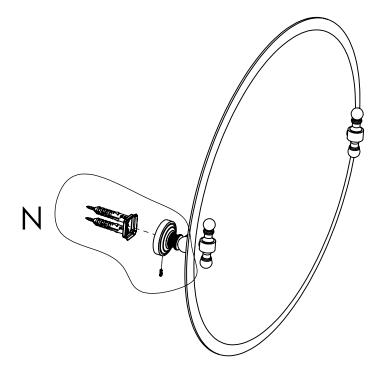

#### **INSTALLATION INSTRUCTIONS**

Step 2: Attach Bracket to Mounting Plate.

Place bracket on mounting plate and secure by tightening set screw as shown below.